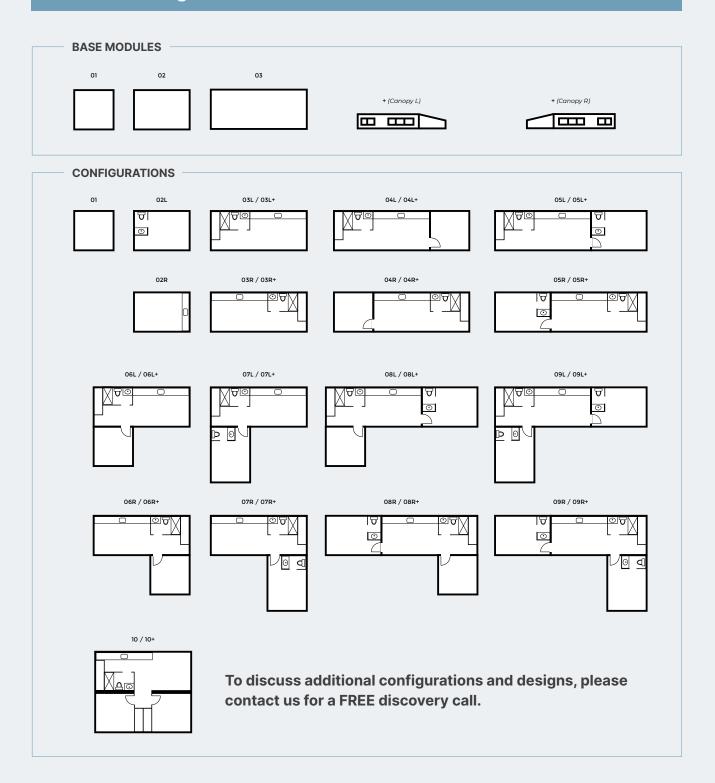

tric vehicle charger, etc.)
- Home automation features (mobile app configuration for timing and remote control of lighting and heating, security system, in-wall/ceiling speakers, etc.)

## **Base Pricing**

| Model       | Base Price | With Canopy |
|-------------|------------|-------------|
| 01          | \$55,000   | N/A         |
| 02          | \$60,000   | N/A         |
| 03          | \$150,000  | \$160,000   |
| 04          | \$195,000  | \$205,000   |
| 05          | \$200,000  | \$210,000   |
| 06          | \$195,000  | \$205,000   |
| 07          | \$200,000  | \$210,000   |
| 08L         | \$250,000  | \$260,000   |
| 09L / 09R   | \$260,000  | \$270,000   |
| 10L / 10R   | \$250,000  | \$260,000   |
| Canopy Roof | \$10,000   | N/A         |



## **Modular Configurations**