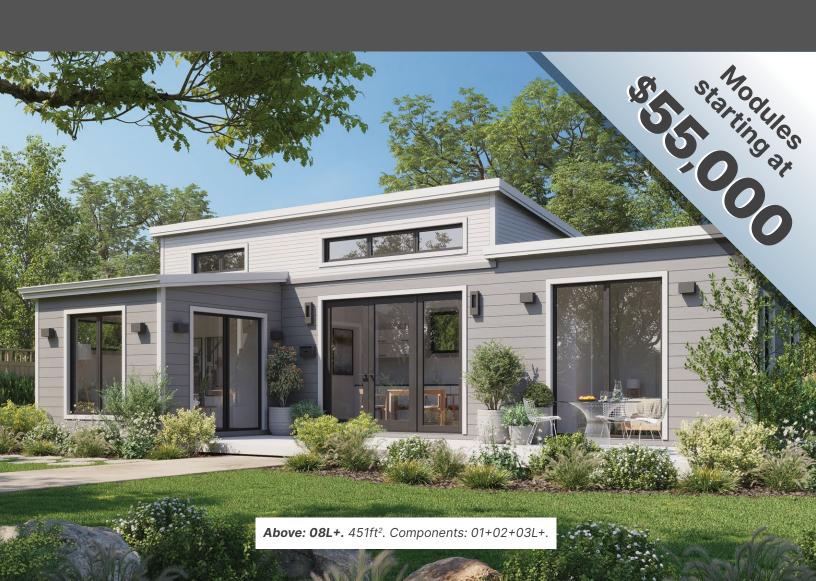

## **Base Pricing**

| Model       | Base Price | With Canopy |
|-------------|------------|-------------|
| 01          | \$55,000   | N/A         |
| 02          | \$60,000   | N/A         |
| 03          | \$150,000  | \$160,000   |
| 04          | \$195,000  | \$205,000   |
| 05          | \$200,000  | \$210,000   |
| 06          | \$195,000  | \$205,000   |
| 07          | \$200,000  | \$210,000   |
| 08L         | \$250,000  | \$260,000   |
| 09L / 09R   | \$260,000  | \$270,000   |
| 10L / 10R   | \$250,000  | \$260,000   |
| Canopy Roof | \$10,000   | N/A         |