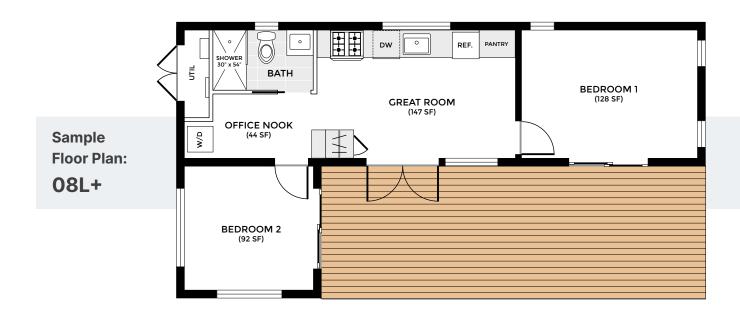

urced or recycled materials, electric vehicle charger, etc.)
- Home automation features (mobile app configuration for timing and remote control of lighting and heating, security system, in-wall/ceiling speakers, etc.)

## **Base Pricing**

| Model       | Base Price | With Canopy |
|-------------|------------|-------------|
| 01          | \$55,000   | N/A         |
| 02          | \$60,000   | N/A         |
| 03          | \$150,000  | \$160,000   |
| 04          | \$195,000  | \$205,000   |
| 05          | \$200,000  | \$210,000   |
| 06          | \$195,000  | \$205,000   |
| 07          | \$200,000  | \$210,000   |
| 08L         | \$250,000  | \$260,000   |
| 09L / 09R   | \$260,000  | \$270,000   |
| 10L / 10R   | \$250,000  | \$260,000   |
| Canopy Roof | \$10,000   | N/A         |



## **Modular Configurations**