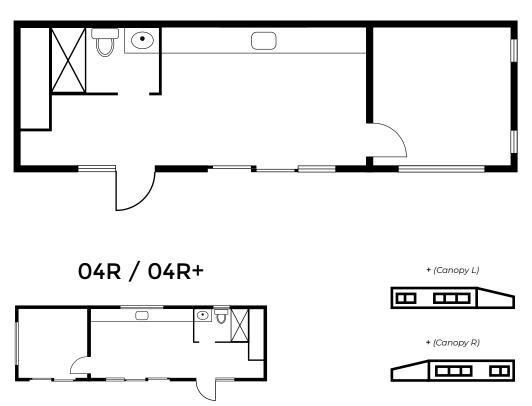

## 04L / 04L+

Module 03 is extended in a linear configuration using the 01 module. This affords the homeowner valuable space for a dedicated bedroom, home office, gym, storage, guest accommodations, a hobby room, etc. The Canopy roof extension can also be added to module 03 in this configuration for additional height over the main living space.

| L x W<br>(footprint)      | Interior<br>Living Space | Shape     | Max # of<br>Bedrooms | Max # of<br>Baths | Kitchen<br>Option | Base Price* |
|---------------------------|--------------------------|-----------|----------------------|-------------------|-------------------|-------------|
| 37'8" x 11'2"<br>(415ft²) | 322 ft²                  | Rectangle | 2                    | 1 full bath       | Yes               | \$195,000   |

<sup>\*</sup>For units with a Canopy roof extension, add \$10,000 to base price.