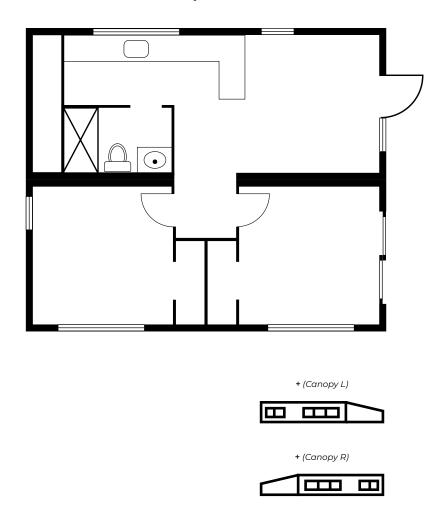

### **SAMPLE FLOOR PLAN: 08L+**

**Above: 08L+.** 451ft<sup>2</sup>. Components: 01+02+03L+.