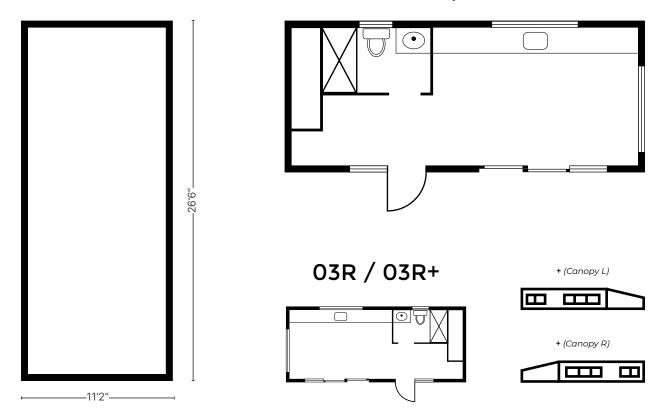

### 03L / 03L+

The largest of our three base modules at 230ft², module 03 has everything you need. A 3-piece bath, laundry station, office nook, full kitchen and living/bedroom flex space are carefully configured to give you an open floor plan with lots of natural light and a feeling of connection to the outdoors. A fully contained utility shed keeps the mechanicals accessible for maintenance but out of your sightline.

Upgrade to lofty ceilings with a Canopy roof extension. It raises the ceiling height to create expansive vertical space, and provides a pocket of additional storage room above the washroom area for infrequently used items. More light will filter into your home through the array of windows we include standard in the Canopy.

| L x W<br>(footprint)      | Interior<br>Living Space | Shape     | Max # of<br>Bedrooms | Max # of<br>Baths | Kitchen<br>Option | Base Price* |
|---------------------------|--------------------------|-----------|----------------------|-------------------|-------------------|-------------|
| 26'6" x 11'2"<br>(292ft²) | 230ft²                   | Rectangle | 1                    | 1 full bath       | Yes               | \$150,000   |

<sup>\*</sup>For units with a Canopy roof extension, add \$10,000 to base price.