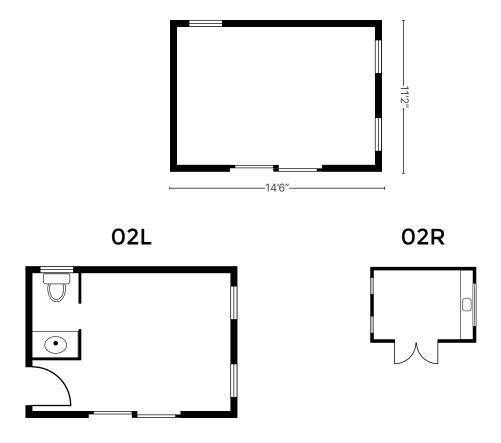

Module 02 is 129ft² and includes a flex space and the option to include a kitchenette or 2 piece washroom. This space works well on its own or as an add-on to another Buot module. Like all our units, it comes with double pane windows, optional in-floor heat or baseboard heat and/or a mini split system, whichever best suits your needs. Sliding glass doors are an option we offer either as the main point of entry or a secondary route to the outdoors.

**Potential Uses:** Short-term rental unit, bunkie, additional living space for extended family. Option to include a kitchenette or 2 piece washroom.

| L x W<br>(footprint)      | Interior<br>Living Space | Shape     | Max # of<br>Bedrooms | Max # of<br>Baths | Kitchen<br>Option | Base Price* |
|---------------------------|--------------------------|-----------|----------------------|-------------------|-------------------|-------------|
| 14'6" x 11'2"<br>(162ft²) | 129ft²                   | Rectangle | 1                    | 1 2pc.            | Yes               | \$60,000    |

<sup>\*</sup>For units with plumbing, additional fees apply.