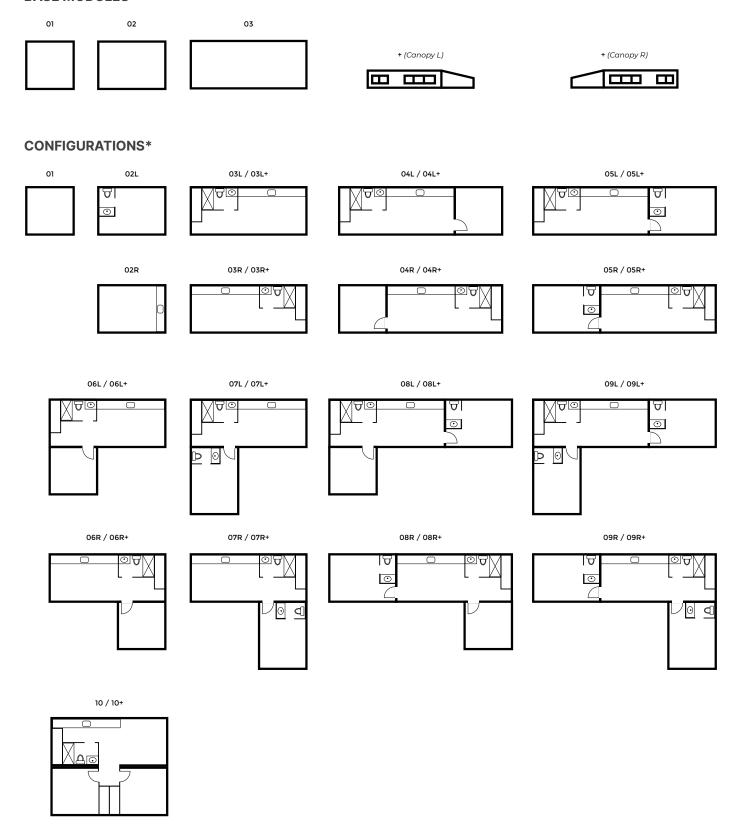

# **POSSIBLE CONFIGURATIONS**

#### **BASE MODULES**

<sup>\*</sup> For details on each configuration, refer to detail pages.

The smallest module in our collection, module 01 is 92 square feet of extra living space. This unit is fully insulated (R?) with double pane windows, in-floor heat and an option to add a mini split system for additional heating and cooling.