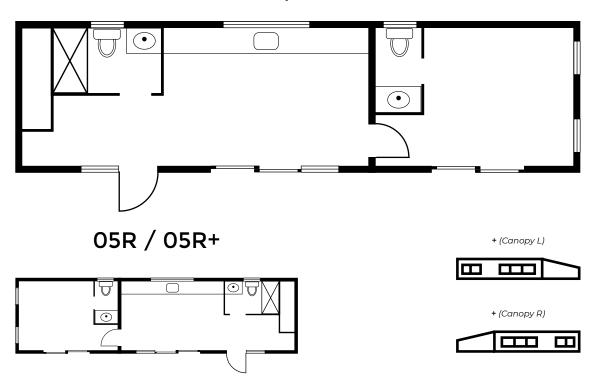

## 05L / 05L+

Module 03 can be extended in a linear configuration using the 02 module. This affords the homeowner valuable space for a dedicated bedroom, home office, gym, storage, a second washroom, guest accommodations, a hobby room, etc. The Canopy roof extension can also be added to module 03 in this configuration for additional height over the main living space.

| L x W<br>(footprint)    | Interior<br>Living Space | Shape     | Max # of<br>Bedrooms | Max # of<br>Baths       | Kitchen<br>Option | Base Price* |
|-------------------------|--------------------------|-----------|----------------------|-------------------------|-------------------|-------------|
| 41' x 11'2"<br>(451ft²) | 359 ft²                  | Rectangle | 2                    | 1 2pc. + 1<br>full bath | Yes               | \$200,000   |

<sup>\*</sup>For units with a Canopy roof extension, add \$10,000 to base price.

| L x W<br>(footprint)    | Interior<br>Living Space | Shape     | Max # of<br>Bedrooms | Max # of<br>Baths | Kitchen<br>Option | Base Price* |
|-------------------------|--------------------------|-----------|----------------------|-------------------|-------------------|-------------|
| 22'4" x 26'6"<br>415ft² | 322 ft²                  | Rectangle | 2                    | 1 full bath       | Yes               | \$195,000   |