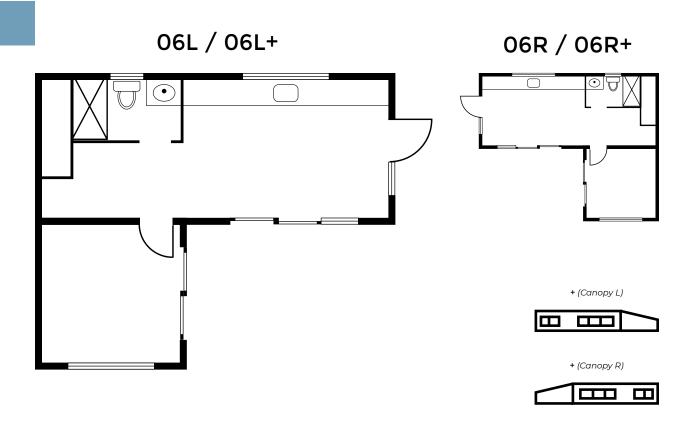

## 04L / 04L+

Module 03 is extended in a linear configuration using the 01 module. This affords the homeowner valuable space for a dedicated bedroom, home office, gym, storage, guest accommodations, a hobby room, etc. The Canopy roof extension can also be added to module 03 in this configuration for additional height over the main living space.

| L x W<br>(footprint)      | Interior<br>Living Space | Shape     | Max # of<br>Bedrooms | Max # of<br>Baths | Kitchen<br>Option | Base Price* |
|---------------------------|--------------------------|-----------|----------------------|-------------------|-------------------|-------------|
| 37'8" x 11'2"<br>(415ft²) | 322 ft²                  | Rectangle | 2                    | 1 full bath       | Yes               | \$195,000   |