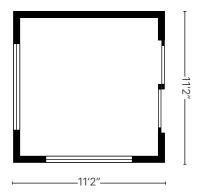

#### **BASE MODULES**

<sup>\*</sup> For details on each configuration, refer to detail pages.

The smallest module in our collection, module 01 is 92 square feet of extra living space. This unit is fully insulated (R?) with double pane windows, in-floor heat and an option to add a mini split system for additional heating and cooling.

**Potential Uses:** Work-from-home backyard retreat, a garden studio, a bunkie for out of town guests, a yoga sanctuary.

NOTE: This module does not include an option for plumbing. No permits required in Ontario.

| L x W<br>(footprint)      | Interior<br>Living Space | Shape  | Max # of<br>Bedrooms | Max # of<br>Baths | Kitchen<br>Option | Base Price* |
|---------------------------|--------------------------|--------|----------------------|-------------------|-------------------|-------------|
| 11'2" x 11'2"<br>(125ft²) | 92ft²                    | Square | 1                    | 0                 | No                | \$55,000    |