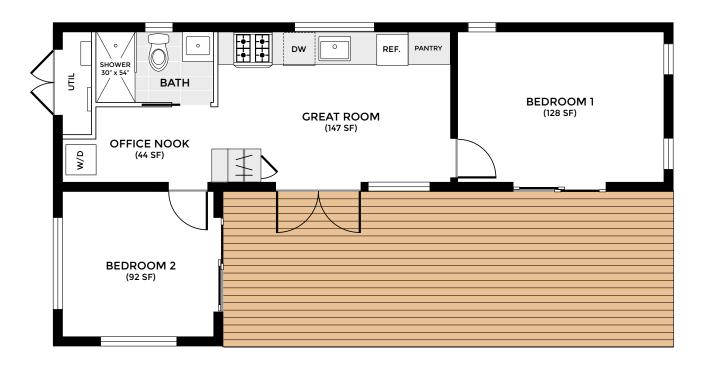

**Above: 08L+.** 451ft<sup>2</sup>. Components: 01+02+03L+.

### **SAMPLE FLOOR PLAN: 08L+**