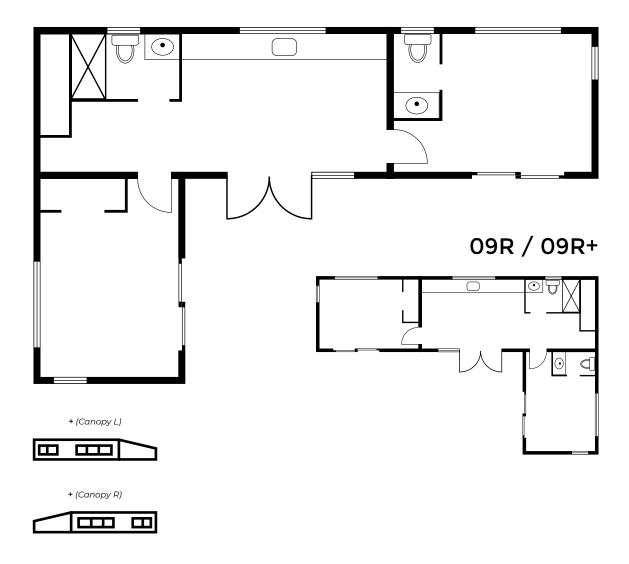

<sup>\*</sup>For units with a Canopy roof extension, add \$10,000 to base price.

| L x W<br>(footprint)    | Interior<br>Living Space | Shape     | Max # of<br>Bedrooms | Max # of<br>Baths       | Kitchen<br>Option | Base Price* |
|-------------------------|--------------------------|-----------|----------------------|-------------------------|-------------------|-------------|
| 25'8" x 41'<br>(616ft²) | 554 ft²                  | Rectangle | 2                    | 2 2pc. + 1<br>full bath | Yes               | \$260,000   |

<sup>\*</sup>For units with a Canopy roof extension, add \$10,000 to base price.

| L x W<br>(footprint)                | Interior<br>Living Space | Shape     | Max # of<br>Bedrooms | Max # of<br>Baths | Kitchen<br>Option | Base Price* |
|-------------------------------------|--------------------------|-----------|----------------------|-------------------|-------------------|-------------|
| 22'4" x 26'6"<br>592ft <sup>2</sup> | 460ft²                   | Rectangle | 3                    | 1 full bath       | Yes               | \$250,000   |