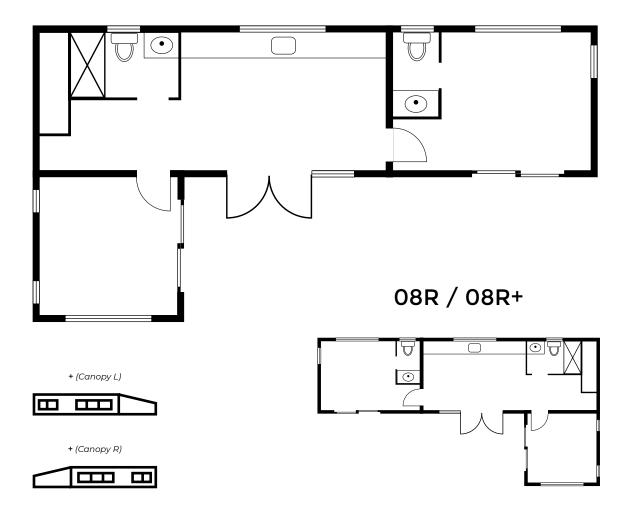

<sup>\*</sup>For units with a Canopy roof extension, add \$10,000 to base price.

If you want a two bedroom tiny home, space for visitors, hobbies, an office, storage, extra washrooms, etc., you can have them with this module assembly (01 + 02 + 03).

| L x W<br>(footprint)  | Interior<br>Living Space | Shape     | Max # of<br>Bedrooms | Max # of<br>Baths       | Kitchen<br>Option | Base Price* |
|-----------------------|--------------------------|-----------|----------------------|-------------------------|-------------------|-------------|
| 22'4" x 41'<br>579ft² | 451ft²                   | Rectangle | 2                    | 1 2pc. + 1<br>full bath | Yes               | \$250,000   |